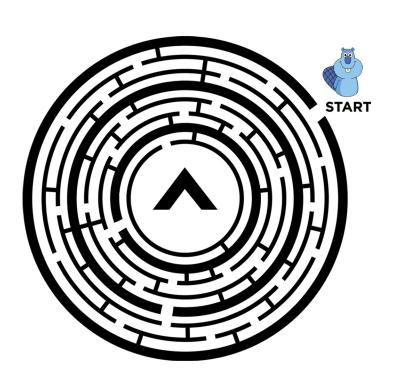

### **LOVE Week Maze**

Help the Blue Beaver find the Elevation symbol!

What is your favorite way to serve others?

Draw it below.